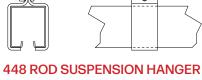

## ROD SUSPENSION BRACKET

Formed 1/4" steel bracket with offset tab for suspending curtain track from 1/2" rod.

Working Load Limit: 150 pounds.

No. 448 - Zinc plated. No. 448B - Black finish.