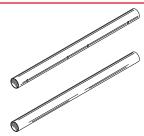

# No. 447 SPLICE

1-9/16" X.120" steel tubing,24" long, for use as internal sleeve for 1-1/2" Sch. 40 pipe batten. With 4 drilled holes and (4)  $3/8-16 \times 2-1/2$ " bolts and Nylock hex nuts.

# No. 447A SPLICE

Same as 447 Splice except no attachment holes. (4)  $3/8.16 \times 21/2$ " bolts and Nylock hex nuts provided.