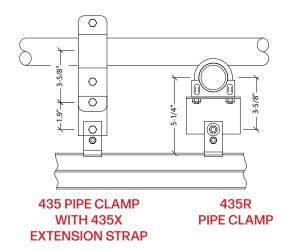

#### **PIPE CLAMP**

Formed 12 gauge steel brackets clamp to 1-1/4" or 1-1/2" standard pipe for suspending curtain tracks parallel to pipe. Working Load Limit: 150#

No. 435 - Zinc plated. No. 435B - Black finish.

#### RIGHT ANGLE PIPE CLAMP

Formed 12 gauge steel bracket U-bolts to 1-1/2" standard pipe for suspending curtain track perpendicular to pipe.

No. 435R - Zinc plated. No. 435RB - Black finish.

### **EXTENSION STRAP**

12 gauge steel strap with holes 1.9" on center. Used to extend pipe clamp when attaching to upper member of standard 1-1/2" pipe grid.

No. 435X - Zinc plated.

No. 435X - Zinc plated. No. 435XB - Black finish.