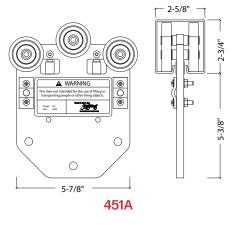

NO. 451A same as No. 451 plus third set of wheels to help prevent tipping of an unballanced load.

Working Load Limit: 200#