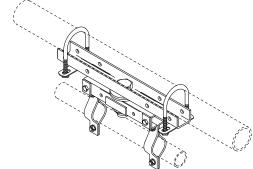

#### **PIPE CLAMP**

Formed 12 gauge steel brackets clamp to 1-1/4" or 1-1/2" standard pipe for suspending curtain tracks parallel to pipe. Working Load Limit: 150#

No. 435 - Zinc plated. No. 435B - Black finish.

#### RIGHT ANGLE PIPE CLAMP

Formed 12 gauge steel bracket U-bolts to 1-1/2" standard pipe for suspending curtain track perpendicular to pipe.

No. 435R - Zinc plated. No. 435RB - Black finish.

### **EXTENSION STRAP**

12 gauge steel strap with holes 1.9" on center. Used to extend pipe clamp when attaching to upper member of standard 1-1/2" pipe grid.

No. 435X - Zinc plated.

No. 435X - Zinc plated. No. 435XB - Black finish.