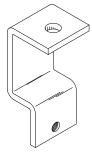

#### RIGHT ANGLE PIPE CLAMP

Formed 12 gauge steel bracket U-bolts to 1-1/2" standard pipe for suspending curtain track perpendicular to pipe.

No. 435R - Zinc plated. No. 435RB - Black finish.