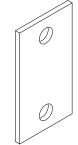

### **EXTENSION STRAP**

12 gauge steel strap with holes 1.9" on center. Used to extend pipe clamp when attaching to upper member of standard 1-1/2" pipe grid.

No. 435X - Zinc plated.

No. 435X - Zinc plated. No. 435XB - Black finish.