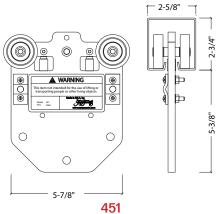

#### NO. 451 REALLY USEFUL CARRIER

4 urethane-tired sealed ball bearing wheels are riveted to machined black aluminum body for use with No. 410S or 410A Track. Carrier is provided with two Nylon bearings integral to body to keep unit centered in the track assembly. Carrier body is provided with a complement of mounting holes to enable attachment of scenery and various devices.

NO. 451A same as No. 451 plus third set of wheels to help prevent tipping of an unballanced load.

Working Load Limit: 200#