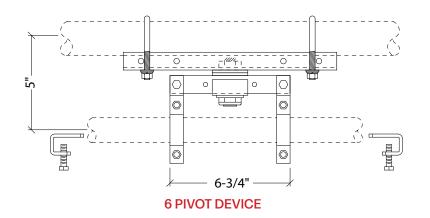

### NO. 6 PIVOT DEVICE

Heavy steel body U-bolts to pipe batten. Allows masking draperies to be rotated to any angle.

NO.6B - black finish.

#### NO. 6X INDEXING PIVOT DEVICE

Pivot device with special plate to index rotation at 22-1/2 degree increments.

NO. 6XB - black finish.

All supplied with brackets for 1-3/8" O.D. pipe or tubing (6' max. recommended length). Working Load Limit: 60 pounds.