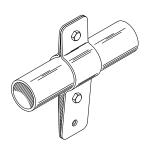

### NO. 6 PIVOT DEVICE

Heavy steel body U-bolts to pipe batten. Allows masking draperies to be rotated to any angle.

NO.6B - black finish.

#### NO. 6X INDEXING PIVOT DEVICE

Pivot device with special plate to index rotation at 22-1/2 degree increments.

NO. 6XB - black finish.

All supplied with brackets for 1-3/8" O.D. pipe or tubing (6' max. recommended length). Working Load Limit: 60 pounds.