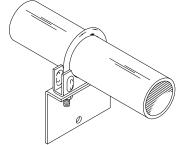

#### RIGHT ANGLE PIPE CLAMP

Formed 12 gauge steel bracket U-bolts to 1-1/2" standard pipe for suspending curtain track perpendicular to pipe.

No. 435R - Zinc plated. No. 435RB - Black finish.