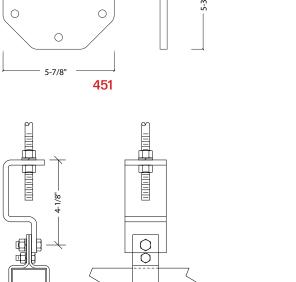

#### NO. 451 REALLY USEFUL CARRIER

4 urethane-tired sealed ball bearing wheels are riveted to machined black aluminum body for use with No. 410S or 410A Track. Carrier is provided with two Nylon bearings integral to body to keep unit centered in the track assembly. Carrier body is provided with a complement of mounting holes to enable attachment of scenery and various devices.

NO. 451A same as No. 451 plus third set of wheels to help prevent tipping of an unballanced load.

Working Load Limit: 200#