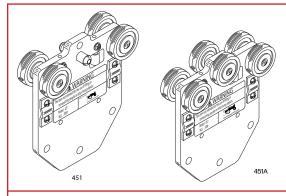

#### NO. 451 REALLY USEFUL CARRIER

4 urethane-tired sealed ball bearing wheels are riveted to machined black aluminum body for use with No. 410S or 410A Track. Carrier is provided with two Nylon bearings integral to body to keep unit centered in the track assembly. Carrier body is provided with a complement of mounting holes to enable attachment of scenery and various devices.

NO. 451A same as No. 451 plus third set of wheels to help prevent tipping of an unballanced load.

Working Load Limit: 200#