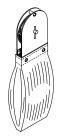

#### **PIPE CLAMP**

Formed 12 gauge steel brackets clamp to 1-1/4" or 1-1/2" standard pipe for suspending curtain tracks parallel to pipe. Working Load Limit: 150#

No. 435 - Zinc plated. No. 435B - Black finish.