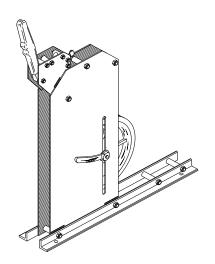

## Series 71 COMBINATION ADJUSTABLE FLOOR BLOCK/ROPE LOCK

Sheave is adjustable in the housing to provide proper tension on the purchase line. These units are designed for use with wire guide, rigid guide, and lattic track installations where an integral tope lock is desired.

Model 1071C75 10" diameter sheave Model 1271C75 12" diameter sheve