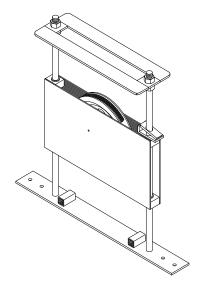

## Series 74 SLIDING TENSION BLOCK

Used most often with fire curtains, act curtains, and paint frames. Designed to provide automatic tension on the purchase line. Self-locking feature prevents upward travel of sheave housing unless manually released.

Model 1074C75 10" diameter sheave Model 1274C75 12" diameter sheve