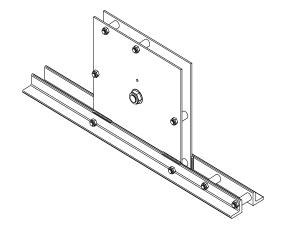

## WIRE GUIDE FLOOR BLOCK

Floor block assembly is designed for use with #579 Wire Guide Locking Rail. Housing has tie-offs for use with wire guide arbors. No provision is provided for adjustment of purchase line.

Model 873C75 8" diameter sheave