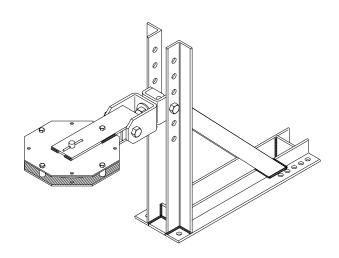

## Series 81 SWIVEL MULE BLOCK

This swivel/pivot mechanism enables the mule block to move up/down and left/right for maximum flexibility. a structural angle stand is provided with a series of holes to accomodate a wide variety of mounting configurations. Each sheave housing contains a single or multi-groove sheave with a standardized quantity of cable grooves. Bolts are supplied to attach the stand to the grid.