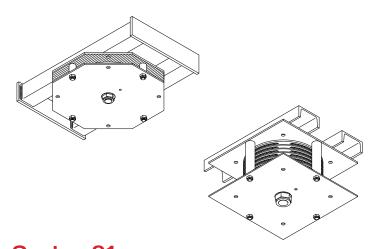

## Series 81 MULE BLOCK

This style of mule block attaches to the bottom flange of the roof support struction. Each rigid sheave housing contains a single or multi-groove sheave with a standardized quantity of cable grooves. Heavy offset clips and bolts are supplied for attachment. Beam flange width and thickness must be specified at time of ordering.