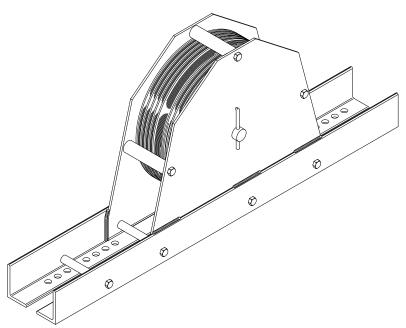

## Series 50 UPRIGHT HEAD BLOCK

Series 50 head blocks are designed to mount on top of head beams or other support structure. Each rigid steel housing contains a multi-groove sheave with a standardized quantity of cable grooves and one purchase line groove. Sheaves are available in cast iron and Nylatron GSM.

Each base angle is punced with a series of holes to accommodate a wide variety of head beam configurations. Mounting clips and bolts are supplied for attachment to the support structure.

**Typical Mounting Application** 