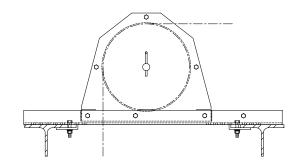

Each base angle is punced with a series of holes to accommodate a wide variety of head beam configurations. Mounting clips and bolts are supplied for attachment to the support structure.

**Typical Mounting Application** 