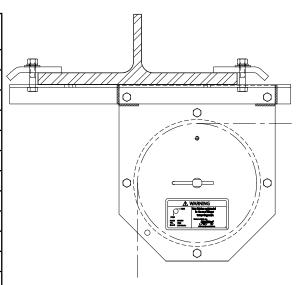

Typical Mounting Application

BB - Sealed precision ball bearings. Tapered roller bearings available.

<sup>\*</sup> Weight in pounds @ 300 ft/min.