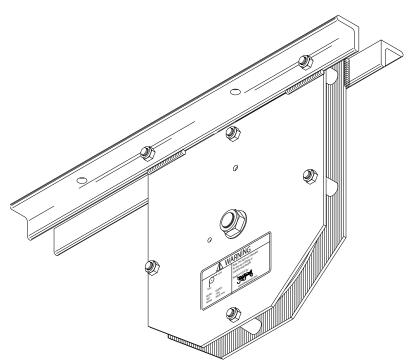

## Series 30 UNDERHUNG LOFT BLOCK

Series 30 loft blocks are designed to clamp to the bottom of steel wide flange beams. A single-groove sheave rotates on sealed ball bearings and is fully enclosed in a housing of heavy steel side plates welded to base angles.

Each Series 30 loft block is fabricated to fit a specific beam size. Mounting holes are located such that the lift line is positioned at the center of the beam. Offset clips and bolts are supplied for attachment to the support structure. Beam flange width and thickness must be specified at the time of ordering.