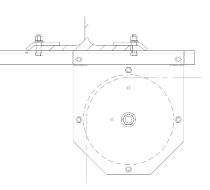

## Series 30 UNDERHUNG LOFT BLOCKS

Series 30 loft blocks are designed to clamp to the bottom of steel wide flange beams. A single-groove sheave rotates on sealed ball bearings and is fully enclosed in a housing of heavy steel side plates welded to base angles.

Each Series 30 loft block is fabricated to fit a specific beam size. Mounting holes are located such that the lift line is positioned at the center of the beam. Offset clips and bolts are supplied for attachment to the support structure. Beam flange width and thickness must be specified at the time of ordering.

Typical Mounting Application

BB - Sealed precision ball bearings. Tapered roller bearings available.

\* Weight in pounds @ 300 ft/min